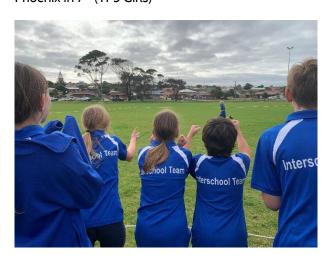

#### **Cross Country Carnivals**

Congratulations to every student that participated in our cross country events! It was wonderful to see the high level of participation in our faction cross country event and huge congratulations to RED faction, who won the event after an eight-year gap. Our top four runners from each race were selected to participate in the Interschool event, which was held last Friday. Our top placing students were Sophia in 5<sup>th</sup> (Yr 6 Girls) and Phoenix in 7<sup>th</sup> (Yr 5 Girls)