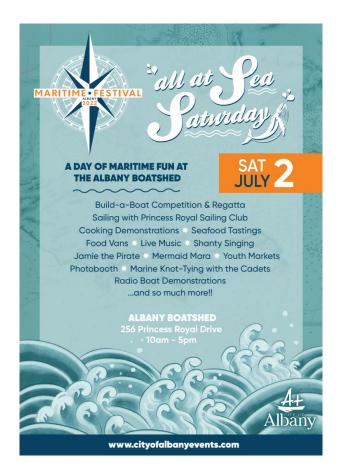

# **COMMUNITY NEWS**

Please note notices appearing below are not necessarily endorsed by the school. We provide this space for community groups to advertise to the school community. It is up to parents to scrutinise the activity and organisers for their child.

# NAIDOC 2022 BASKETBALL COMPETITION ROUND ROBIN 3 ON 3

This is a shout out to our Young, Black and Deadly Noongar Youth in the Great Southern. We are calling for teams from Albany, Mt Barker, Gnowangerup, Katanning, Tambellup and Kojonup.

Register your team with the Southern Aboriginal Corporation

headspace Albany or ALAC. Rego closes June 24th.

Ages 11 to 15 and 16 to 25 - Male, Female or Mixed

Aboriginal, Torries Strait Isander and Non-Aboriginal youth welcome

When: Monday 4th and Tuesday 5th July. Starts 10 am

Where: ALAC Courts - Albany

BBQ and Prizes on the day

For more info contact Nikita Armstrong or Narelle Miniter on 9842 7751