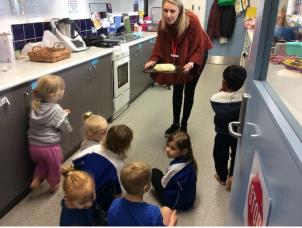

# KINDY MAKING BREAD

Mmmmmm. YUM! The aroma of fresh bread wafted throughout the early childhood area of Spencer Park Primary School last week. Our kindy children worked together to bake some delicious bread. When the bread came out of the oven the children enjoyed spreading butter and jam 929634 on their fresh warm bread. What a treat!