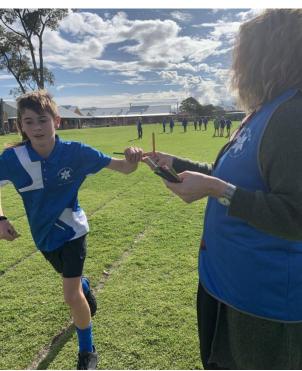

#### **Cross Country Carnivals**

Congratulations to every student that participated in our cross country events! It was wonderful to see the high level of participation in our faction cross country event and huge congratulations to RED faction, who won the event after an eight-year gap. Our top four runners from each race were selected to participate in the Interschool event, which was held last Friday. Our top placing students were Sophia in 5<sup>th</sup> (Yr 6 Girls) and Phoenix in 7<sup>th</sup> (Yr 5 Girls)

## **FACTION CROSS COUNTRY**

Red Faction made a great showing and took out the Faction Cross Country Shield for 2022.

Congratulations to all who participated and to our medallion winners.